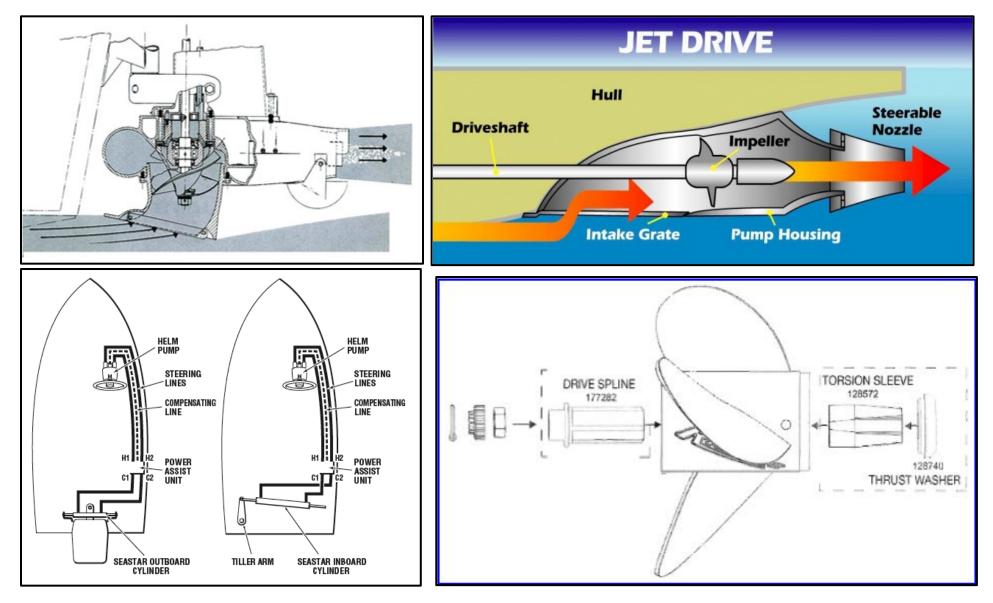

### MOCC System Parts: "Maintenance & Trouble Shooting"

**EXAMPLE JET DRIVE CONFIGURATIONS** 

COMMON HYDRAULIC STEERING SYSTEMS

**TYPICAL PROPELLER CONFIGURATION**