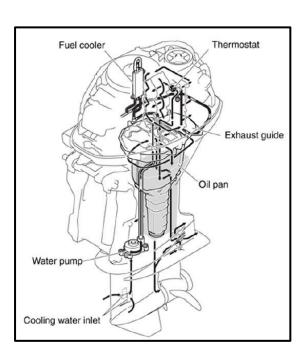

ENGINE COOLING SYSTEMS ! NEVER Start without WATER Flow

Symptom: Engine Stalls or Only Idle Speed

- Outboard Cooling Issues:
  - o Check Discharge Stream
  - o Check Lower Unit Intakes
  - o Clean both as needed
  - o Change Impeller
- Inboard Cooling Issues
  - o Check Exhaust Water Discharge
  - Check Heat Exchanger & Jacket
    Water / Anti-freeze
  - o Check Raw Water Intake Valve
  - o Raw Water Strainer- Filter
  - o Thermostat & Temp Gauge