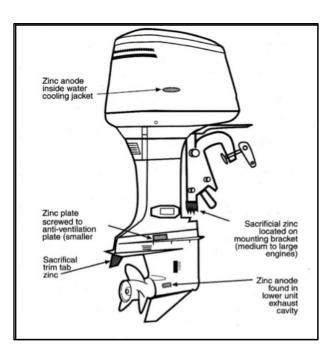

#### PUMPS, MECHANICAL & HYDRAULICS

- Bilge Pump- Intake & Hose clear of debris
- Steering- Fittings Greased / Reservoir Full
- Zinc Anodes- Inspect for corrosion
- Hoses Fittings- Inspect for wear & leaks
- Throttle- Inspect linkage connections