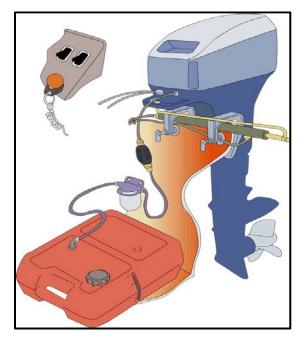

#### FUEL SYSTEMS

*! Fuel Odor- STOP- Ventilate & Locate Leaks* Symptom: "Engine turns but Won't Start"

- Outboard FUEL Issues:
  - Trace fuel line check for air leaks & connections
  - Inspect Fuel Bulb (primed?)
  - Fuel Tank Vent (open?)
  - o Fuel Filter Water Separator
  - Spark Plugs Fouled?

#### • Inboard FUEL Issues:

- Vapor Lock Open Hatch to
  Cool Engine & Run the Blower
- o Fuel Valve (open position?)
- Bad Fuel- Change Fuel & Use a Stabilizer